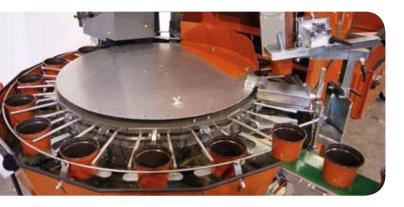

# The most compact machine in the Plus Series

The Javo Plus has 16 pot positions and is suitable for 9-23cm pots. The machines in the Plus series are characterized by the round pot track, suitable for round and (optional) square pots.

#### How does the machine work

The soil belt brings the substrate to the elevator in steps. When using a pot dispenser, it places the pots onto the pot track and smoothly moves the pots.

The substrate falls into the pots via the elevator. The scraper brings the remaining soil back to the soil bin.

The drill optionally makes a hole in the substrate. By choosing to use a pot take-off, the pots will be placed to a conveyor belt automatically. Otherwise the pots can be taken off from the pot track by hand.