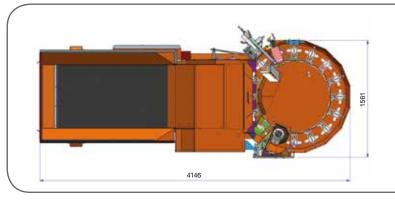

# The most compact machine in the Plus Series

The Javo Plus has 16 pot positions and is suitable for 9-23cm pots. The machines in the Plus series are characterized by the round pot track, suitable for round and (optional) square pots.

#### How does the machine work

The soil belt brings the substrate to the elevator in steps. When using a pot dispenser, it places the pots onto the pot track and smoothly moves the pots.

The substrate falls into the pots via the elevator. The scraper brings the remaining soil back to the soil bin.

The drill optionally makes a hole in the substrate. By choosing to use a pot take-off, the pots will be placed to a conveyor belt automatically. Otherwise the pots can be taken off from the pot track by hand.