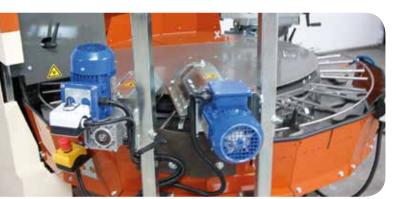

Like the other members of the Plus family, the Plus uses a fast, easy central adjustment for quick changes between pot sizes, saving time and money.

With a gear drive pot track and belt-driven elevator, the Plus series is quiet and extremely low-maintenance. Machines in this series: Plus, Plus M2.0, Plus X.

#### **Advantages**

- Frequency controlled elevator and pot track
- · Simple to use
- Includes its own soil bunker with soil belt and guide belts
- Very precise adjustment of the soil supply
- Minimal structure change of the substrate
- The unique soil-return-system prevent any jam and waste of the substrate
- Central adjustment makes the machine very suitable for processing more than 1 pot size
- · Very mobile, because of its 4 wheels (2 swivel wheels with brake)
- Easy to integrate with other systems