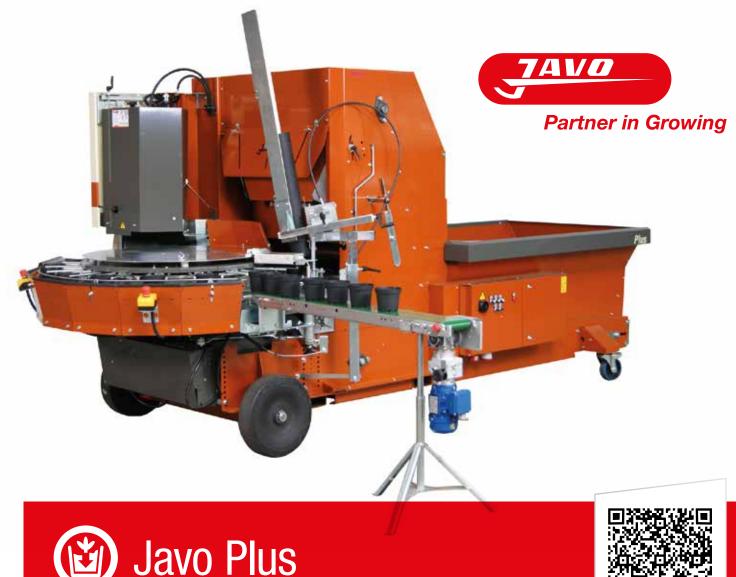

# The most compact machine in the Plus Series

The Javo Plus has 16 pot positions and is suitable for 9-23cm pots. The machines in the Plus series are characterized by the round pot track, suitable for round and (optional) square pots.

Like the other members of the Plus family, the Plus uses a fast, easy central adjustment for quick changes between pot sizes, saving time and money.

With a gear drive pot track and belt-driven elevator, the Plus series is quiet and extremely low-maintenance. Machines in this series: Plus, Plus M2.0, Plus X.

#### How does the machine work

The soil belt brings the substrate to the elevator in steps. When using a pot dispenser, it places the pots onto the pot track and smoothly moves the pots.

The substrate falls into the pots via the elevator. The scraper brings the remaining soil back to the soil bin.

The drill optionally makes a hole in the substrate. By choosing to use a pot take-off, the pots will be placed to a conveyor belt automatically. Otherwise the pots can be taken off from the pot track by hand.