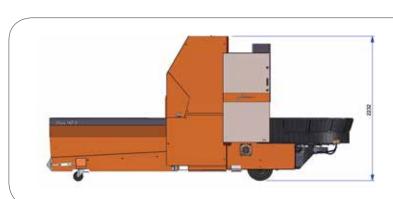

#### **Technical details**

| Suitable for:      | round pots, optional for square pots |
|--------------------|--------------------------------------|
| Sizes:             | 10 - 32 cm                           |
| Capacity:          | 1.240 - 3.100 pots per hour          |
| Length:            | 4.660mm                              |
| Width:             | 2.100mm                              |
| Height:            | 1.925mm                              |
| Soil bin capacity: | 1.100 litre                          |
| Weight:            | about 1.600 kg                       |
| Voltage:           | 400V 50Hz / 220V 60Hz                |
| Power:             | 5,5 kW                               |
| Power connection:  | 16A, 5 polige CEE stekker            |