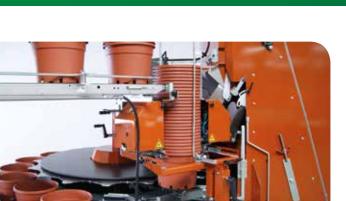

#### **Characteristics**

The Javo Plus M2.0 has 16 pot positions and is suitable for 10-32cm pots

Changing the pot size can be done within a couple of minutes, without using any tools. The smooth action pot track disc has a central adjustment for pot height and diameter, without adjusting the pot supports.

### A welcome addition to the Plus Series

The machines in the Plus series are characterized by the round pot track, suitable for round and (optional) square pots.

Like the other members of the Plus family, the Plus M 2.0 uses a fast, easy central adjustment for quick changes between pot sizes, saving time and money.