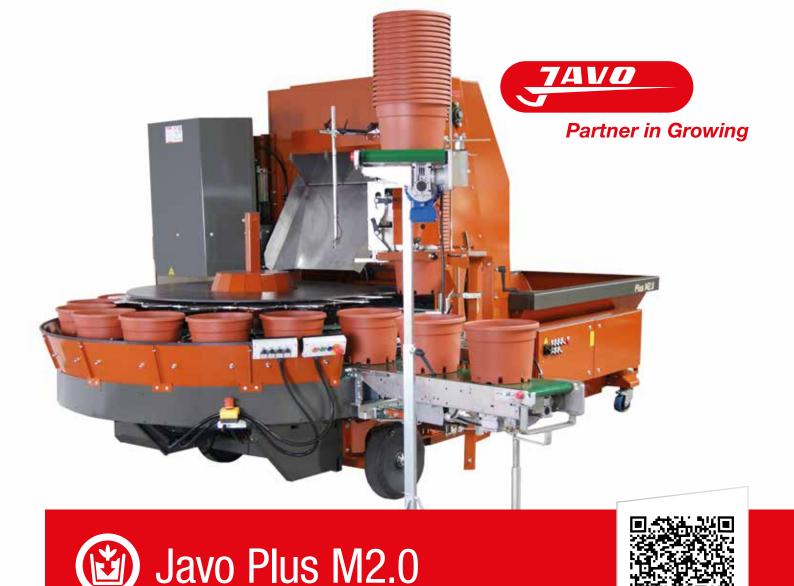

### A welcome addition to the Plus Series

The machines in the Plus series are characterized by the round pot track, suitable for round and (optional) square pots.

Like the other members of the Plus family, the Plus M 2.0 uses a fast, easy central adjustment for quick changes between pot sizes, saving time and money.

With a gear drive pot track and belt-driven elevator, the Plus series is quiet and extremely low-maintenance. Machines in this series: Plus, Plus M2.0, Plus X.

#### **Characteristics**

The Javo Plus M2.0 has 16 pot positions and is suitable for 10-32cm pots

Changing the pot size can be done within a couple of minutes, without using any tools. The smooth action pot track disc has a central adjustment for pot height and diameter, without adjusting the pot supports.