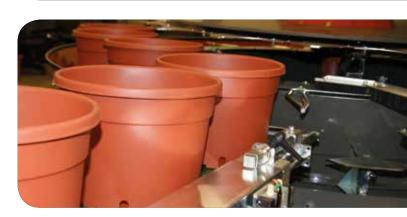

#### **Characteristics**

The Javo Plus M2.0 has 16 pot positions and is suitable for 10-32cm pots

Changing the pot size can be done within a couple of minutes, without using any tools. The smooth action pot track disc has a central adjustment for pot height and diameter, without adjusting the pot supports.