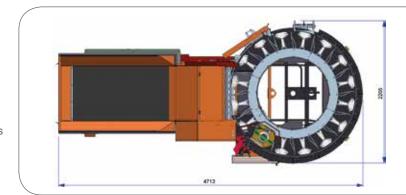

#### **Technical details**

| Suitable for:      | round pots, optional for square pots |
|--------------------|--------------------------------------|
| Sizes:             | 10 - 32 cm                           |
| Capacity:          | 1.240 - 3.100 pots per hour          |
| Length:            | 4.660mm                              |
| Width:             | 2.100mm                              |
| Height:            | 1.925mm                              |
| Soil bin capacity: | 1.100 litre                          |
| Weight:            | about 1.600 kg                       |
| Voltage:           | 400V 50Hz / 220V 60Hz                |
| Power:             | 5,5 kW                               |
| Power connection:  | 16A, 5 polige CEE stekker            |