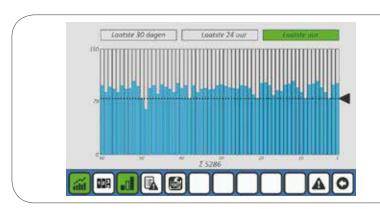

#### **Characteristics**

Sturdy horizontal and vertical guide systems allow for excellent accuracy in placing and pick up. A combination of the X and Y shaft drives allows for a fluid fork motion and guarantees superior capacity. A 10" colour touch screen allows for monitoring all of the available functions. The robot is never down for a significant amount of time, because the touch screen keeps the operator informed at all times. The Javo Linea Recta offers more possibilities in its motions and patterns. The robot calculates and visualizes the possible patterns after the requirements have been inserted by its user.