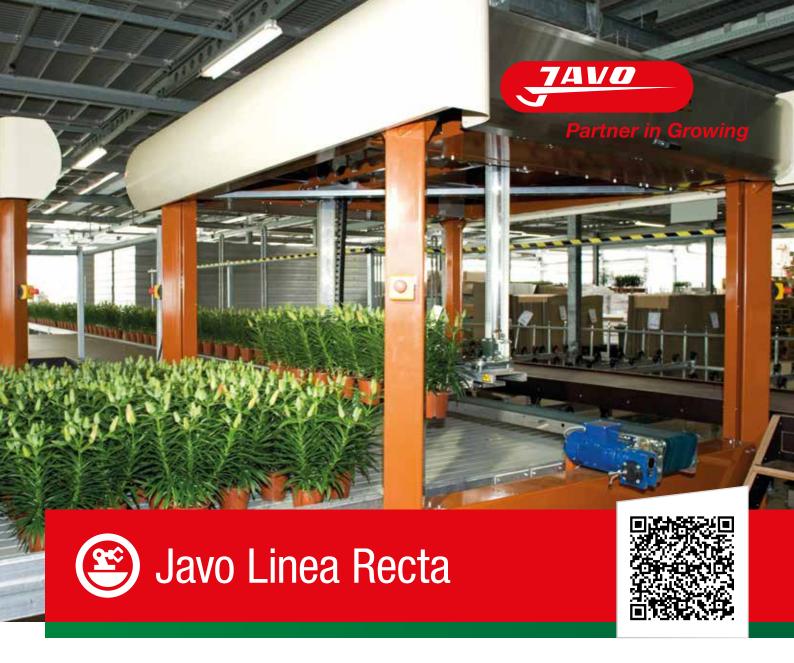

### Proven and new linear techniques

The Linea Recta moves potted plants with precision and speed. This new generation of robots has been skilfully designed to deliver the maximum return on your investment.

Quality, stability, sustainability and reliability are words that fit the Javo Linea Recta. This linear robot is very flexible and equipped and equipped with industrial techniques. The simple, user-friendly operation is a big advantage for the customer.

#### **Characteristics**

Sturdy horizontal and vertical guide systems allow for excellent accuracy in placing and pick up. A combination of the X and Y shaft drives allows for a fluid fork motion and guarantees superior capacity. A 10" colour touch screen allows for monitoring all of the available functions. The robot is never down for a significant amount of time, because the touch screen keeps the operator informed at all times. The Javo Linea Recta offers more possibilities in its motions and patterns. The robot calculates and visualizes the possible patterns after the requirements have been inserted by its user.