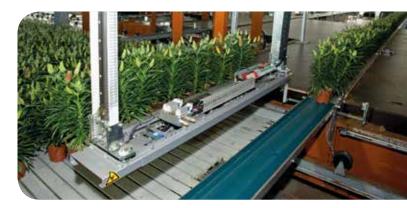

### Proven and new linear techniques

The Linea Recta moves potted plants with precision and speed. This new generation of robots has been skilfully designed to deliver the maximum return on your investment.

Quality, stability, sustainability and reliability are words that fit the Javo Linea Recta. This linear robot is very flexible and equipped and equipped with industrial techniques. The simple, user-friendly operation is a big advantage for the customer.

#### **Characteristics**

Sturdy horizontal and vertical guide systems allow for excellent accuracy in placing and pick up. A combination of the X and Y shaft drives allows for a fluid fork motion and guarantees superior capacity. A 10" colour touch screen allows for monitoring all of the available functions. The robot is never down for a significant amount of time, because the touch screen keeps the operator informed at all times. The Javo Linea Recta offers more possibilities in its motions and patterns. The robot calculates and visualizes the possible patterns after the requirements have been inserted by its user.