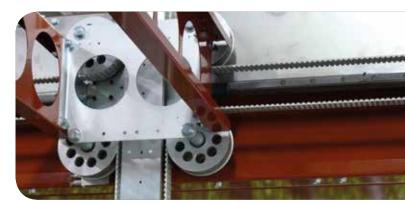

#### **Characteristics**

Sturdy horizontal and vertical guide systems allow for excellent accuracy in placing and pick up. A combination of the X and Y shaft drives allows for a fluid fork motion and guarantees superior capacity. A 10" colour touch screen allows for monitoring all of the available functions. The robot is never down for a significant amount of time, because the touch screen keeps the operator informed at all times. The Javo Linea Recta offers more possibilities in its motions and patterns. The robot calculates and visualizes the possible patterns after the requirements have been inserted by its user.

#### **Advantages**

- Colour touch screen
- Industrial servo drives
- New, linear technology
- Excellent accuracy in placing and picking up
- Very high capacity possible
- Expertly designed and user-friendly technology