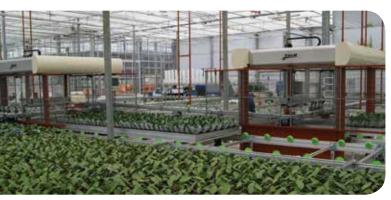

### Proven and new linear techniques

The Linea Recta moves potted plants with precision and speed. This new generation of robots has been skilfully designed to deliver the maximum return on your investment.

#### **Characteristics**

Sturdy horizontal and vertical guide systems allow for excellent accuracy in placing and pick up. A combination of the X and Y shaft drives allows for a fluid fork motion and guarantees superior capacity. A 10" colour touch screen allows for monitoring all of the available functions. The robot is never down for a significant amount of time, because the touch screen keeps the operator informed at all times. The Javo Linea Recta offers more possibilities in its motions and patterns. The robot calculates and visualizes the possible patterns after the requirements have been inserted by its user.